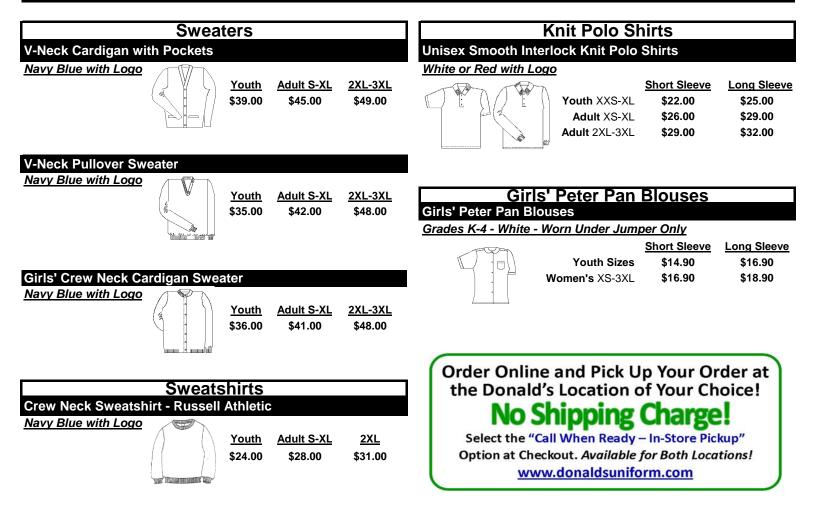

| 20-42"  | one size |
| 1 1/4" Dress Belt, Oil Tanned Brass Buckle       | \$15.95 | fits all |
| Adjustable Stretch Belt - Heart or Magnet Buckle |         | \$8.95   |

| Boys' Socks                       |           |
|-----------------------------------|-----------|
| Navy Or White                     |           |
| A+ Cotton Crew # 65               | 3/\$12.99 |
| Trimfit Cotton-Spandex Crew Socks | 3/\$9.99  |

**Phone Orders Welcome** 







Donald's St. Paul - 972 Payne Avenue - St. Paul, MN 55130 - Phone: 651-776-2723 or 1-800-728-8082 Ext. 0

Donald's WEST - Shady Oak Center - 6407 City West Pkwy - Eden Prairie, MN 55344 - Phone: 651-776-2723 Ext. 1

# Shop Online @ www.donaldsuniform.com



# Nasha Shkola Charter School 2021 Uniform Price List